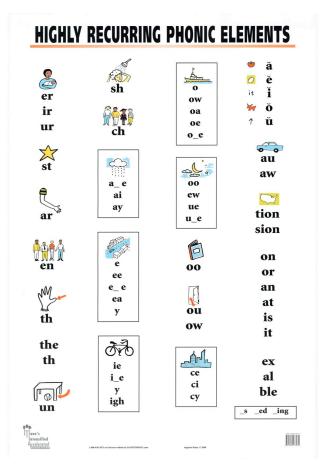

#### Intensified Accelerated Teaching Strategies

When teaching the IA phonics strategies, accelerated success for students occurs as they learn and begin to consistently apply the 56 *Highly Recurring Phonic Elements on a chart, Phonic Pattern Hopscotch, Flash Cards for Fluency*, and *Phonic Pattern Word Lists* to help them decode, practice, and retain the skills of fluent reading.

#### New IA Phonics List

With my new list: **Fry's** 1,000 Most Common Words Categorized by Sixteen of *Mann's Highly Recurring Phonic Elements*, I have taken a list of words familiar to most teachers and coupled them with my *HR Phonic Elements* to make *Phonic Pattern Word Lists* that can be used in lessons and practice sessions that supplement main reading programs. Successful teachers of students who traditionally underperform <u>quickly teach all students</u> these 1,000 words to mastery levels!